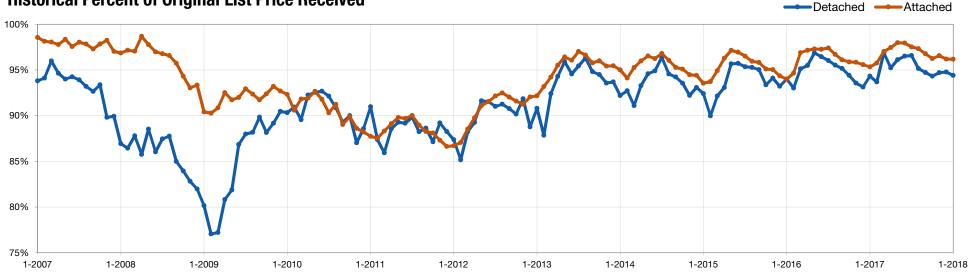

## **Percent of Original List Price Received**

Percentage found when dividing a property's sales price by its original list price, then taking the average for all properties sold in a given month, not accounting for seller concessions.

#### **Historical Percent of Original List Price Received**