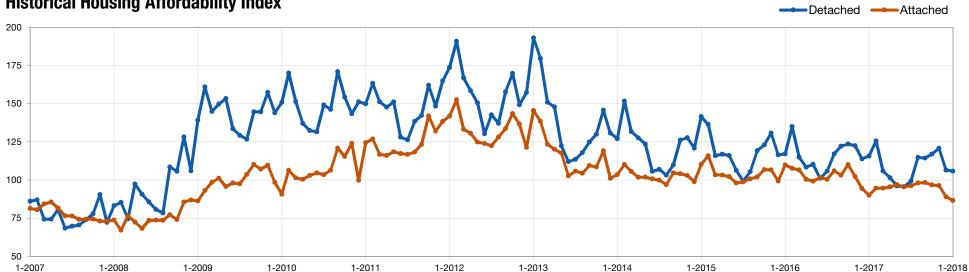

# **Months Supply of Inventory**

The inventory of homes for sale at the end of a given month, divided by the average monthly pending sales from the last 12 months.

### **January**

| Data for the month of | Single-Family<br>Detached | Year-Over-Year<br>Change | Single-Family<br>Attached | Year-Over-Year<br>Change |
|-----------------------|---------------------------|--------------------------|---------------------------|--------------------------|
| Feb-2017              | 4.5                       | 0.0%                     | 2.8                       | - 9.7%                   |
| Mar-2017              | 4.6                       | + 2.2%                   | 3.0                       | - 9.1%                   |
| Apr-2017              | 4.7                       | + 2.2%                   | 3.1                       | - 6.1%                   |
| May-2017              | 4.9                       | + 4.3%                   | 3.2                       | - 5.9%                   |
| Jun-2017              | 5.1                       | 0.0%                     | 3.4                       | 0.0%                     |
| Jul-2017              | 5.2                       | 0.0%                     | 3.5                       | 0.0%                     |
| Aug-2017              | 5.0                       | - 3.8%                   | 3.5                       | 0.0%                     |
| Sep-2017              | 5.0                       | - 5.7%                   | 3.7                       | + 2.8%                   |
| Oct-2017              | 4.8                       | - 7.7%                   | 3.6                       | + 2.9%                   |
| Nov-2017              | 4.4                       | - 10.2%                  | 3.2                       | + 3.2%                   |
| Dec-2017              | 3.7                       | - 15.9%                  | 2.6                       | + 4.0%                   |
| Jan-2018              | 3.5                       | - 20.5%                  | 2.6                       | 0.0%                     |
| Average               | 4.6                       | - 4.8%                   | 3.2                       | - 1.5%                   |

## **Historical Months Supply of Inventory**