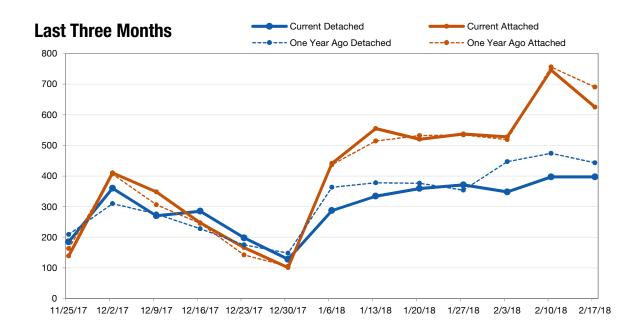

# **New Listings**

A count of the properties that have been newly listed on the market in a given month.

| Data for the<br>Week Ending | Single-Family<br>Detached | Year-Over-Year<br>Change | Single-Family<br>Attached | Year-Over-Year<br>Change |
|-----------------------------|---------------------------|--------------------------|---------------------------|--------------------------|
| 11/25/2017                  | 185                       | - 11.5%                  | 139                       | - 14.7%                  |
| 12/2/2017                   | 360                       | + 16.1%                  | 410                       | + 1.0%                   |
| 12/9/2017                   | 270                       | - 2.2%                   | 348                       | + 13.7%                  |
| 12/16/2017                  | 285                       | + 25.0%                  | 247                       | + 0.8%                   |
| 12/23/2017                  | 198                       | + 13.1%                  | 166                       | + 16.9%                  |
| 12/30/2017                  | 128                       | - 13.5%                  | 101                       | - 3.8%                   |
| 1/6/2018                    | 287                       | - 20.9%                  | 441                       | + 0.9%                   |
| 1/13/2018                   | 334                       | - 11.6%                  | 555                       | + 8.0%                   |
| 1/20/2018                   | 359                       | - 4.5%                   | 520                       | - 2.3%                   |
| 1/27/2018                   | 371                       | + 4.8%                   | 537                       | + 0.6%                   |
| 2/3/2018                    | 348                       | - 22.1%                  | 528                       | + 1.7%                   |
| 2/10/2018                   | 397                       | - 16.2%                  | 746                       | - 1.3%                   |
| 2/17/2018                   | 397                       | - 10.4%                  | 625                       | - 9.4%                   |
| 3-Month Avg.                | 301                       | - 6.3%                   | 413                       | + 0.3%                   |