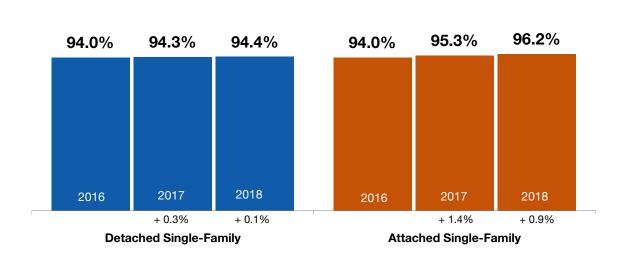

## **Percent of Original List Price Received**

Percentage found when dividing a property's sales price by its original list price, then taking the average for all properties sold in a given month, not accounting for seller concessions.

#### **January**

| Data for the month of | Single-Family<br>Detached | Year-Over-Year<br>Change | Single-Family<br>Attached | Year-Over-Year<br>Change |
|-----------------------|---------------------------|--------------------------|---------------------------|--------------------------|
| Feb-2017              | 93.7%                     | + 0.8%                   | 95.7%                     | + 1.2%                   |
| Mar-2017              | 96.9%                     | + 1.9%                   | 97.0%                     | + 0.1%                   |
| Apr-2017              | 95.2%                     | - 0.3%                   | 97.5%                     | + 0.3%                   |
| May-2017              | 96.1%                     | - 0.8%                   | 98.0%                     | + 0.7%                   |
| Jun-2017              | 96.5%                     | 0.0%                     | 97.9%                     | + 0.6%                   |
| Jul-2017              | 96.6%                     | + 0.6%                   | 97.5%                     | + 0.1%                   |
| Aug-2017              | 95.2%                     | - 0.3%                   | 97.3%                     | + 0.6%                   |
| Sep-2017              | 94.7%                     | - 0.5%                   | 96.8%                     | + 0.7%                   |
| Oct-2017              | 94.3%                     | - 0.1%                   | 96.2%                     | + 0.3%                   |
| Nov-2017              | 94.7%                     | + 1.2%                   | 96.6%                     | + 0.8%                   |
| Dec-2017              | 94.8%                     | + 1.8%                   | 96.2%                     | + 0.6%                   |
| Jan-2018              | 94.4%                     | + 0.1%                   | 96.2%                     | + 0.9%                   |
| Average               | 95.4%                     | + 0.3%                   | 97.1%                     | + 0.6%                   |

#### **Historical Percent of Original List Price Received**