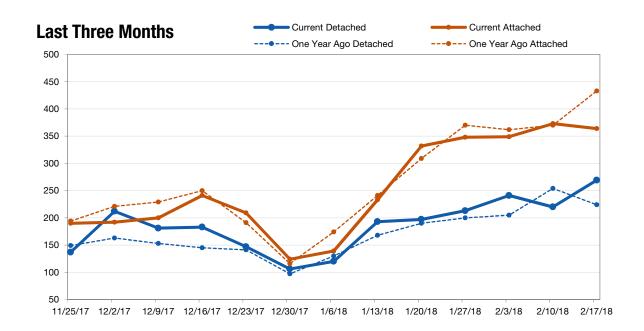

## **Under Contract**

A count of the properties in either a contingent or pending status in a given month.

| Data for the Week Ending | Single-Family<br>Detached | Year-Over-Year<br>Change | Single-Family<br>Attached | Year-Over-Year<br>Change |
|--------------------------|---------------------------|--------------------------|---------------------------|--------------------------|
| 11/25/2017               | 137                       | - 8.1%                   | 190                       | - 2.1%                   |
| 12/2/2017                | 212                       | + 30.1%                  | 192                       | - 13.1%                  |
| 12/9/2017                | 181                       | + 18.3%                  | 200                       | - 12.7%                  |
| 12/16/2017               | 183                       | + 26.2%                  | 241                       | - 3.6%                   |
| 12/23/2017               | 147                       | + 4.3%                   | 209                       | + 9.4%                   |
| 12/30/2017               | 106                       | + 9.3%                   | 124                       | + 6.9%                   |
| 1/6/2018                 | 120                       | - 7.7%                   | 139                       | - 20.1%                  |
| 1/13/2018                | 193                       | + 14.9%                  | 233                       | - 3.3%                   |
| 1/20/2018                | 197                       | + 3.7%                   | 332                       | + 7.4%                   |
| 1/27/2018                | 213                       | + 6.5%                   | 348                       | - 5.9%                   |
| 2/3/2018                 | 241                       | + 17.6%                  | 349                       | - 3.6%                   |
| 2/10/2018                | 220                       | - 13.4%                  | 373                       | + 0.8%                   |
| 2/17/2018                | 269                       | + 20.1%                  | 364                       | - 15.9%                  |
| 3-Month Avg.             | 186                       | + 9.0%                   | 253                       | - 4.8%                   |