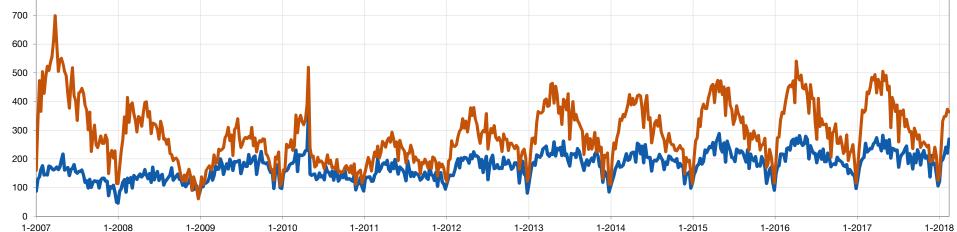

| + 7.4%                   |
| 1/27/2018                | 213                       | + 6.5%                   | 348                       | - 5.9%                   |
| 2/3/2018                 | 241                       | + 17.6%                  | 349                       | - 3.6%                   |
| 2/10/2018                | 220                       | - 13.4%                  | 373                       | + 0.8%                   |
| 2/17/2018                | 269                       | + 20.1%                  | 364                       | - 15.9%                  |
| 3-Month Avg.             | 186                       | + 9.0%                   | 253                       | - 4.8%                   |

# Historical Under Contract Detached —Attached 700



# **Inventory of Homes for Sale**

The number of properties available for sale in active status at the end of a given month.





| Data for the Week Ending | Single-Family<br>Detached | Year-Over-Year<br>Change | Single-Family<br>Attached | Year-Over-Year<br>Change |
|--------------------------|---------------------------|--------------------------|---------------------------|--------------------------|
| 11/25/2017               | 4,166                     | - 9.3%                   | 4,887                     | + 2.2%                   |
| 12/2/2017                | 4,086                     | - 10.1%                  | 4,729                     | + 1.6%                   |
| 12/9/2017                | 3,957                     | - 10.8%                  | 4,613                     |