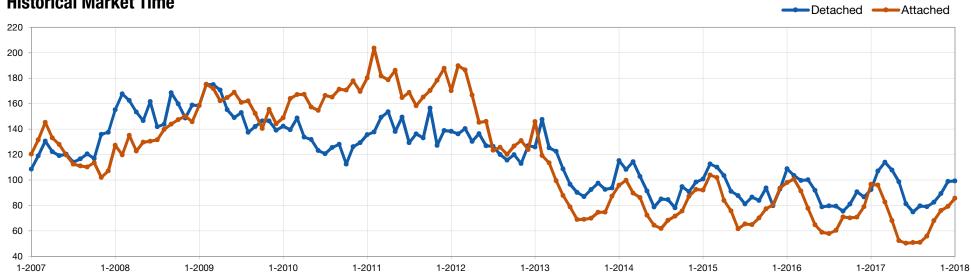

## **Market Time**

Average number of days between when a property is listed and when an offer is accepted in a given month.

#### **Historical Market Time**