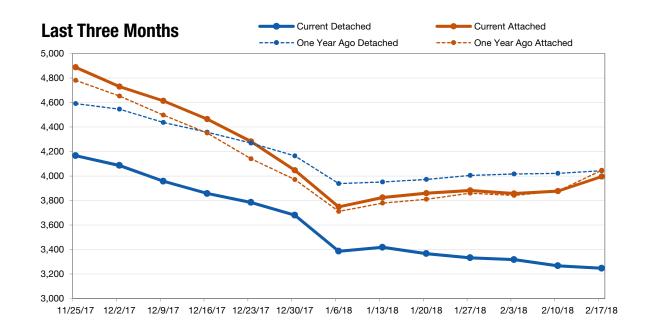

# **Inventory of Homes for Sale**

The number of properties available for sale in active status at the end of a given month.

| Data for the Week Ending | Single-Family<br>Detached | Year-Over-Year<br>Change | Single-Family<br>Attached | Year-Over-Year<br>Change |
|--------------------------|---------------------------|--------------------------|---------------------------|--------------------------|
| 11/25/2017               | 4,166                     | - 9.3%                   | 4,887                     | + 2.2%                   |
| 12/2/2017                | 4,086                     | - 10.1%                  | 4,729                     | + 1.6%                   |
| 12/9/2017                | 3,957                     | - 10.8%                  | 4,613                     | + 2.6%                   |
| 12/16/2017               | 3,857                     | - 11.5%                  | 4,465                     | + 2.6%                   |
| 12/23/2017               | 3,784                     | - 11.4%                  | 4,282                     | + 3.4%                   |
| 12/30/2017               | 3,680                     | - 11.6%                  | 4,047                     | + 1.9%                   |
| 1/6/2018                 | 3,386                     | - 14.0%                  | 3,748                     | + 1.0%                   |
| 1/13/2018                | 3,418                     | - 13.5%                  | 3,825                     | + 1.2%                   |
| 1/20/2018                | 3,366                     | - 15.3%                  | 3,860                     | + 1.3%                   |
| 1/27/2018                | 3,332                     | - 16.8%                  | 3,882                     | + 0.6%                   |
| 2/3/2018                 | 3,317                     | - 17.4%                  | 3,857                     | + 0.4%                   |
| 2/10/2018                | 3,267                     | - 18.8%                  | 3,876                     | - 0.0%                   |
| 2/17/2018                | 3,247                     | - 19.7%                  | 3,995                     | - 1.3%                   |
| 3-Month Avg.             | 3,605                     | - 13.7%                  | 4,159                     | + 1.4%                   |