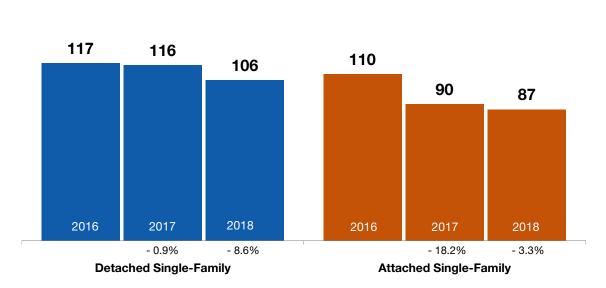

## **Housing Affordability Index**

#### **Historical Housing Affordability Index**