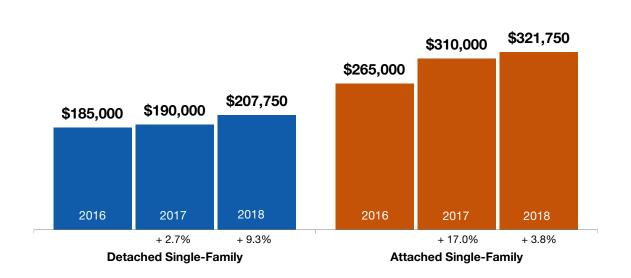

## **Median Sales Price**

Point at which half of the sales sold for more and half sold for less, not accounting for seller concessions, in a given month.

### **January**

| Data for the month of | Single-Family<br>Detached | Year-Over-Year<br>Change | Single-Family<br>Attached | Year-Over-Year<br>Change |
|-----------------------|---------------------------|--------------------------|---------------------------|--------------------------|
| Feb-2017              | \$183,450                 | + 2.5%                   | \$298,000                 | + 4.6%                   |
| Mar-2017              | \$235,000                 | + 14.6%                  | \$328,000                 | + 7.5%                   |
| Apr-2017              | \$235,000                 | + 4.4%                   | \$328,500                 | + 2.3%                   |
| May-2017              | \$255,000                 | + 11.8%                  | \$330,000                 | + 2.1%                   |
| Jun-2017              | \$260,000                 | + 6.1%                   | \$325,960                 | + 0.3%                   |
| Jul-2017              | \$250,000                 | + 4.8%                   | \$325,000                 | + 1.6%                   |
| Aug-2017              | \$228,700                 | + 1.8%                   | \$316,000                 | + 4.3%                   |
| Sep-2017              | \$226,000                 | + 5.1%                   | \$312,250                 | + 4.4%                   |
| Oct-2017              | \$220,000                 | + 1.6%                   | \$313,500                 | + 5.2%                   |
| Nov-2017              | \$220,000                 | + 4.8%                   | \$302,450                 | - 1.8%                   |
| Dec-2017              | \$219,000                 | + 9.5%                   | \$320,000                 | + 3.7%                   |
| Jan-2018              | \$207,750                 | + 9.3%                   | \$321,750                 | + 3.8%                   |
| Median                | \$230,000                 | + 5.5%                   | \$321,000                 | + 3.5%                   |

#### **Historical Median Sales Price**