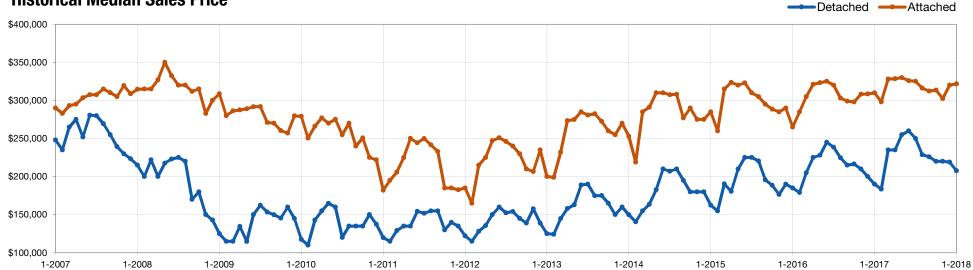

## **Median Sales Price**

Point at which half of the sales sold for more and half sold for less, not accounting for seller concessions, in a given month.

#### **Historical Median Sales Price**