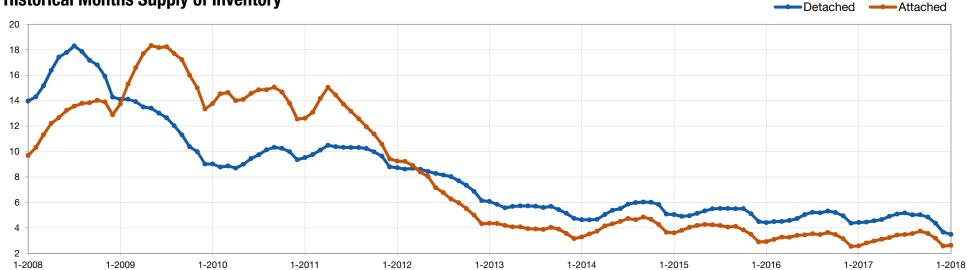

# **Months Supply of Inventory**

The inventory of homes for sale at the end of a given month, divided by the average monthly pending sales from the last 12 months.

### **January**

| Data for the month of | Single-Family<br>Detached | Year-Over-Year<br>Change | Single-Family<br>Attached | Year-Over-Year<br>Change |
|-----------------------|---------------------------|--------------------------|---------------------------|--------------------------|
| Feb-2017              | 4.5                       | 0.0%                     | 2.8                       | - 9.7%                   |
| Mar-2017              | 4.6                       | + 2.2%                   | 3.0                       | - 9.1%                   |
| Apr-2017              | 4.7                       | + 2.2%                   | 3.1                       | - 6.1%                   |
| May-2017              | 4.9                       | + 4.3%                   | 3.2                       | - 5.9%                   |
| Jun-2017              | 5.1                       | 0.0%                     | 3.4                       | 0.0%                     |
| Jul-2017              | 5.2                       | 0.0%                     | 3.5                       | 0.0%                     |
| Aug-2017              | 5.0                       | - 3.8%                   | 3.5                       | 0.0%                     |
| Sep-2017              | 5.0                       | - 5.7%                   | 3.7                       | + 2.8%                   |
| Oct-2017              | 4.8                       | - 7.7%                   | 3.6                       | + 2.9%                   |
| Nov-2017              | 4.4                       | - 10.2%                  | 3.2                       | + 3.2%                   |
| Dec-2017              | 3.7                       | - 15.9%                  | 2.6                       | + 4.0%                   |
| Jan-2018              | 3.5                       | - 20.5%                  | 2.6                       | 0.0%                     |
| Average               | 4.6                       | - 4.8%                   | 3.2                       | - 1.5%                   |

## **Historical Months Supply of Inventory**