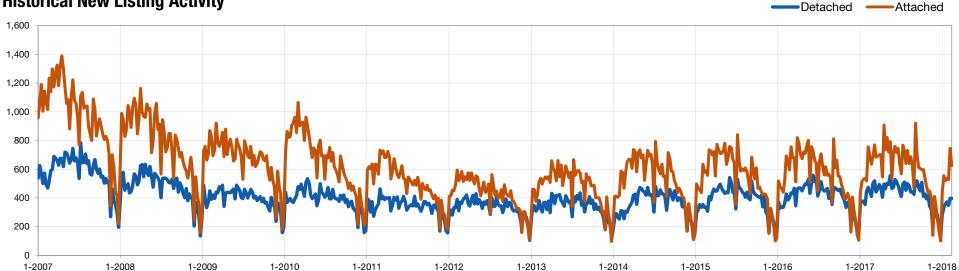

| - 2.3%                   |
| 1/27/2018                   | 371                       | + 4.8%                   | 537                       | + 0.6%                   |
| 2/3/2018                    | 348                       | - 22.1%                  | 528                       | + 1.7%                   |
| 2/10/2018                   | 397                       | - 16.2%                  | 746                       | - 1.3%                   |
| 2/17/2018                   | 397                       | - 10.4%                  | 625                       | - 9.4%                   |
| 3-Month Avg.                | 301                       | - 6.3%                   | 413                       | + 0.3%                   |

## **Historical New Listing Activity**



## **Under Contract**

A count of the properties in either a contingent or pending status in a given month.





| Data for the Week Ending | Single-Family<br>Detached | Year-Over-Year<br>Change | Single-Family<br>Attached | Year-Over-Year<br>Change |
|--------------------------|---------------------------|--------------------------|---------------------------|--------------------------|
| 11/25/2017               | 137                       | - 8.1%                   | 190                       | - 2.1%                   |
| 12/2/2017                | 212                       | + 30.1%                  | 192                       | - 13.1%                  |
| 12/9/2017                | 181                       | + 18.3%                  | 200                       | - 12.7%