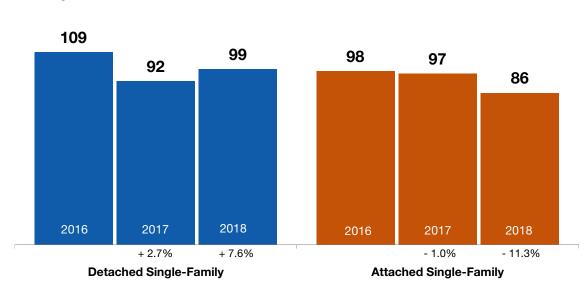

## **Market Time**

Average number of days between when a property is listed and when an offer is accepted in a given month.

#### **January**

| Data for the month of | Single-Family<br>Detached | Year-Over-Year<br>Change | Single-Family<br>Attached | Year-Over-Year<br>Change |
|-----------------------|---------------------------|--------------------------|---------------------------|--------------------------|
| Feb-2017              | 107                       | + 2.9%                   | 96                        | - 5.0%                   |
| Mar-2017              | 114                       | + 14.0%                  | 83                        | - 8.8%                   |
| Apr-2017              | 108                       | + 8.0%                   | 68                        | - 12.8%                  |
| May-2017              | 99                        | + 7.6%                   | 52                        | - 20.0%                  |
| Jun-2017              | 81                        | + 2.5%                   | 50                        | - 15.3%                  |
| Jul-2017              | 75                        | - 6.3%                   | 51                        | - 12.1%                  |
| Aug-2017              | 80                        | + 1.3%                   | 51                        | - 15.0%                  |
| Sep-2017              | 79                        | + 3.9%                   | 56                        | - 21.1%                  |
| Oct-2017              | 82                        | + 1.2%                   | 68                        | - 2.9%                   |
| Nov-2017              | 89                        | - 2.2%                   | 76                        | + 7.0%                   |
| Dec-2017              | 99                        | + 13.8%                  | 79                        | 0.0%                     |
| Jan-2018              | 99                        | + 7.6%                   | 86                        | - 11.3%                  |
| Average               | 92                        | + 5.2%                   | 64                        | - 10.6%                  |