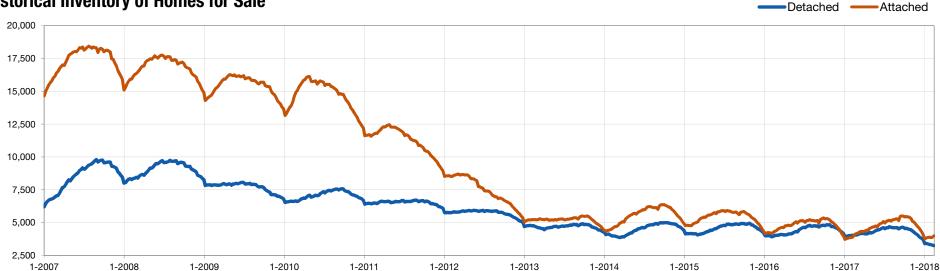

# **Inventory of Homes for Sale**

The number of properties available for sale in active status at the end of a given month.

| Data for the Week Ending | Single-Family<br>Detached | Year-Over-Year<br>Change | Single-Family<br>Attached | Year-Over-Year<br>Change |
|--------------------------|---------------------------|--------------------------|---------------------------|--------------------------|
| 11/25/2017               | 4,166                     | - 9.3%                   | 4,887                     | + 2.2%                   |
| 12/2/2017                | 4,086                     | - 10.1%                  | 4,729                     | + 1.6%                   |
| 12/9/2017                | 3,957                     | - 10.8%                  | 4,613                     | + 2.6%                   |
| 12/16/2017               | 3,857                     | - 11.5%                  | 4,465                     | + 2.6%                   |
| 12/23/2017               | 3,784                     | - 11.4%                  | 4,282                     | + 3.4%                   |
| 12/30/2017               | 3,680                     | - 11.6%                  | 4,047                     | + 1.9%                   |
| 1/6/2018                 | 3,386                     | - 14.0%                  | 3,748                     | + 1.0%                   |
| 1/13/2018                | 3,418                     | - 13.5%                  | 3,825                     | + 1.2%                   |
| 1/20/2018                | 3,366                     | - 15.3%                  | 3,860                     | + 1.3%                   |
| 1/27/2018                | 3,332                     | - 16.8%                  | 3,882                     | + 0.6%                   |
| 2/3/2018                 | 3,317                     | - 17.4%                  | 3,857                     | + 0.4%                   |
| 2/10/2018                | 3,267                     | - 18.8%                  | 3,876                     | - 0.0%                   |
| 2/17/2018                | 3,247                     | - 19.7%                  | 3,995                     | - 1.3%                   |
| 3-Month Avg.             | 3,605                     | - 13.7%                  | 4,159                     | + 1.4%                   |

## **Historical Inventory of Homes for Sale**