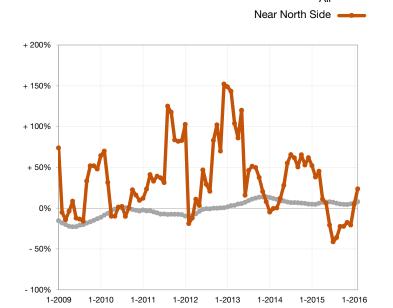

### Change in Median Sales Price from Prior Year (6-Month Average)<sup>†</sup>

### **Detached Single-Family**