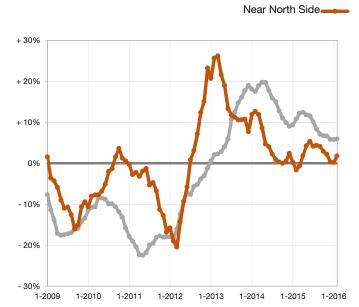

### Change in Median Sales Price from Prior Year (6-Month Average)<sup>†</sup>

## **Attached Single-Family**